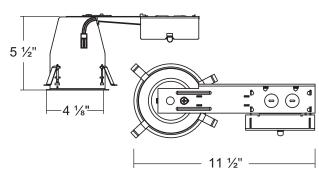

## **REMODEL SPECIFICATIONS**

#### Construction:

- Installs into existing drywall or wood ceilings with no access from above
- Four remodel clips secure housing and accommodates  $1\!\!/_{\!2}$  to  $5\!\!/_{\!8}$  ceiling thickness

# Remodel