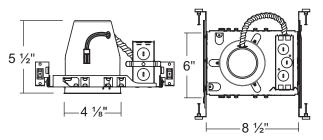

# NEW CONSTRUCTION SPECIFICATIONS

## Construction:

- Galvanized steel construction with removable housing for easy access to the junction box
- Pre-installed nails in bar hangers easily install in regular and engineered lumber joists
- Adjustable bar hangers from 13%" 25" can be repositioned 90° on plaster frame

### **Dimensions**

**New Construction** 