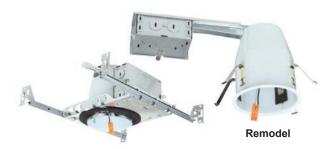

#### DESCRIPTION

4" Dedicated IC housing is available for New Construction and Remodel applications and suitable for direct contact with insulation. Air-Tight construction reduces energy costs by reducing the amount of air leakage through the ceiling.

## **REMODEL SPECIFICATIONS**

#### Construction:

- Installs into existing drywall or wood ceilings with no access from above
- Four remodel clips secure housing and accommodates  $1\!\!/_{\!2}$  to  $5\!\!/_{\!8}$  ceiling thickness

# Remodel