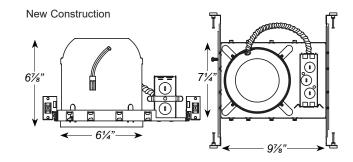

**NEW CONSTRUCTION SPECIFICATIONS**

#### Construction:

- Galvanized steel construction with removable housing for easy access to the junction box
- Pre-installed nails in bar hangers easily install in regular and engineered lumber joints
- $\bullet$  Adjustable bar hangers from 135%" 25" and can be repositioned 90° on plaster frame

### **FEATURES:**

- Contains one (1) 11/6", six (6) 7/6" and four (4) romex pry-outs with strain relief
- UL listed for Damp Locations
- UL listed for feed-through/through-branch circuit wiring
- Certified under ASTM-E283 for air-tight construction
- Energy star qualified
- Meets state of California Title 24 Requirements
- · Features quick-connect adapter

# Model: Date: Accessories: Type:



**New Construction** 









# **Dimensions**

#### Remodel





# **Ordering Information**

| SKUs         | Description                                         |
|--------------|-----------------------------------------------------|
| BL9ICLED-NND | 6" IC LED Recessed housing for new construction     |
| BL9ICLED-RND | 6" IC LED Recessed housing for remodel applications |