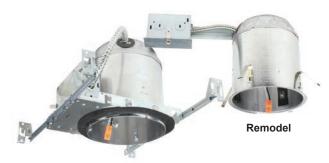

# REMODEL SPECIFICATIONS

#### Construction:

- Four remodel clips secure housing and accommodates  $1\!\!/_{\!2}"$  and  $5\!\!/_{\!8}"$  ceiling materials
- Housing adjusts from 5/8" to 13/8" to accommodate various ceiling thicknesses

# Model: Date: Accessories: Type:

**New Construction** 