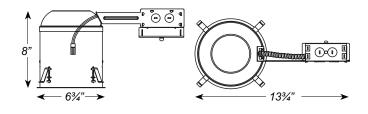

## **NEW CONSTRUCTION SPECIFICATIONS**

#### Construction:

- Galvanized steel construction with removable housing for easy access to the junction box
- Pre-installed nails in bar hangers easily install in regular and engineered lumber joints
- $\bullet$  Adjustable bar hangers from 135%" 25" and can be repositioned 90° on plaster frame

### **FEATURES:**

- Contains one (1) 11/6", six (6) 7/6" and four (4) romex pry-outs with strain relief
- UL listed for Damp Locations
- UL listed for feed-through/through-branch circuit wiring
- Certified under ASTM-E283 for air-tight construction
- Energy star qualified
- Meets state of California Title 24 Requirements
- · Features quick-connect adapter

# Model: Date: Accessories: Type:



**New Construction** 









# **Dimensions**

#### Remodel





# **Ordering Information**

| SKUs         | Description                                         |
|--------------|-----------------------------------------------------|
| BL9ICLED-NND | 6" IC LED Recessed housing for new construction     |
| BL9ICLED-RND | 6" IC LED Recessed housing for remodel applications |