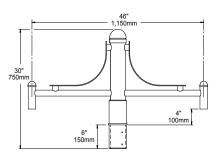

SLA10

# 1. ARM

2. COLOR

## 1. ARM

SLA10 (Slips over 4" pole. Weight: 9 lbs. EPA: 1.09) SLA10-2 (Twin arms, slips over 4" pole. Weight: 16 lbs. EPA: 1.47)

### 2. COLOR

WH Arctic White
BL Black
BLT Matte Black
DB Dark Bronze
DGN Dark Green
TT Titanium
WDB Weathered Bronze

MDB Bronze Metallic
VBU Verde Blue
CRT Corten
MAL Matte Aluminum
MG Medium Grey
AGN Antique Green
LG Light Grey
RAL Premium Color
CUSTOM \* \* Contact Factory

### **DIMENSIONS**







SLA10-2 (4" pole)

### **SPECIFICATIONS**

The arm shall be of one piece unitized aluminum construction, fully welded and assembled. The slip fitter shall be cast aluminum with an internal wireway and pole stop. The arm shall be prewired with a quick connector for easy installation.

The arms shall have a cast aluminum fitter welded to the top of the arm for attaching the fixture. The fixture shall be mounted with three stainless steel bolts through the top of the arm fitter into the fixture. The attachment point shall have a silicone pad for sealing the fixture to arm connection.

The arm shall slip over a 4\*/100mm diameter pole or tenon. The cast aluminum slip fitter shall have six stainless steel cup point set screws for securing the arm to the pole or tenon.

|   | JOB   |  |
|---|-