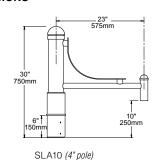

### **DIMENSIONS**

SLA10-2 (4" pole)

## 1. ARM

SLA10 (Slips over 4" pole. Weight: 9 lbs. EPA: 1.09) SLA10-2 (Twin arms, slips over 4" pole. Weight: 16 lbs. EPA: 1.47)