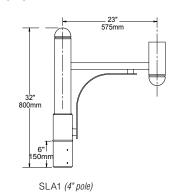

SLA1

# 1. ARM

Slips over 4" pole SLA1 (Single. Weight: 12 lbs. EPA: 1.09) SLA1-2 (Twin. Weight: 16 lbs. EPA: 1.47)

# **DIMENSIONS**