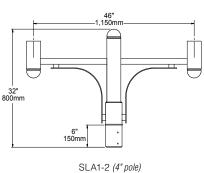

# 1. ARM

Slips over 4" pole SLA1 (Single. Weight: 12 lbs. EPA: 1.09) SLA1-2 (Twin. Weight: 16 lbs. EPA: 1.47)

# **DIMENSIONS**