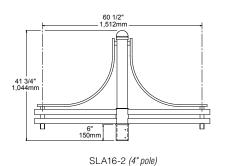

## 1. ARM

SLA16 (Slips over 4" pole . Weight: 18 lbs. EPA: 2.88) SLA16-2 (Twin arms, slips over 4" pole. Weight: 28 lbs. EPA: 4.38)