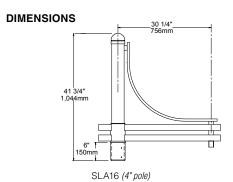

## 1. ARM

SLA16 (Slips over 4" pole . Weight: 18 lbs. EPA: 2.88) SLA16-2 (Twin arms, slips over 4" pole. Weight: 28 lbs. EPA: 4.38)