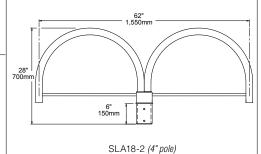

## **DIMENSIONS**

SLA18 (4" pole)

## 1. ARM

SLA18 (Slips over 4" pole. Weight: 12 lbs. EPA: .85) SLA18-2 (Twin arms, slips over 4" pole. Weight: 22 lbs. EPA: 1.59)