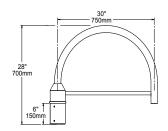

## **DIMENSIONS**

SLA18 (4" pole)

## 1. ARM

SLA18 (Slips over 4" pole. Weight: 12 lbs. EPA: .85) SLA18-2 (Twin arms, slips over 4" pole. Weight: 22 lbs. EPA: 1.59)