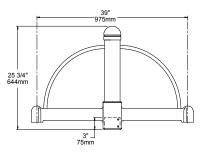

2. COLOR



SLA20A

1. ARM

1. ARM
SLA20A (Slips over 4" pole. Weight: 15 lbs. EPA: 1.30)
SLA20A-2 (Twin arms, slips over 4" pole. Weight: 26 lbs.
EPA: 1.94)

## 2. COLOR

MDB Bronze Metallic WH Arctic White VBU Verde Blue ΒI Black BLT Matte Black CRT Corten MAL Matte Aluminum Dark Bronze MG Medium Grey DGN Dark Green AGN Antique Green Titanium TT WDB Weathered Bronze LG Light Grey RAL Premium Color CUSTOM \* \* Contact Factory

## **DIMENSIONS**



SLA20A (4" pole)



SLA20A-2 (4" pole)

## **SPECIFICATIONS**

The arm shall be of one piece unitized aluminum construction, fully welded and assembled. The slip fitter shall be cast aluminum with an internal wireway and pole stop. The arm shall be prewired with a quick connector for easy installation.

The arm shall have a cast aluminum fitter welded to the top of the arm(s) for attaching the fixture. The fixture shall be mounted with three stainless steel bolts through the top of the arm fitter into the fixture. The attachment point shall have a silicone pad for sealing the fixture to arm connection.

The arm shall slip over a 4"/100mm or 5"/125mm diameter pole or tenon. The cast aluminum slip fitter shall have six stainless steel cup point set screws for securing the arm to the pole or tenon.

architectu