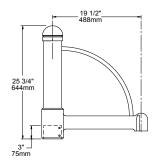

2. COLOR



SLA20A

1. ARM

1. ARM
SLA20A (Slips over 4" pole. Weight: 15 lbs. EPA: 1.30)
SLA20A-2 (Twin arms, slips over 4" pole. Weight: 26 lbs.
EPA: 1.94)

## 2. COLOR

MDB Bronze Metallic WH Arctic White VBU Verde Blue ΒI Black BLT Matte Black CRT Corten MAL Matte Aluminum Dark Bronze MG Medium Grey DGN Dark Green AGN Antique Green Titanium TT WDB Weathered Bronze LG Light Grey RAL Premium Color CUSTOM \* \* Contact Factory

## **DIMENSIONS**



SLA20A (4" pole)



SLA20A-2 (4" pole)

## **SPECIFICATIONS**

The arm shall be of one piece unitized aluminum construction, fully welded and assembled. The slip fitter shall be cast aluminum with an internal wireway and pole stop. The arm shall be prewired with a quick connector for easy installation.

The arm shall have a cast aluminum fitter welded to the top of the arm(s) for attaching the fixture. The fixture shall be mounted with three stainless steel bolts through the top of the arm fitter into the fixture. The attachment point shall have a silicone pad for sealing the fixture to arm connection.

The arm shall slip over a 4"/100mm or 5"/125mm diameter pole or tenon. The cast aluminum slip fitter shall have six stainless steel cup point set screws for securing the arm to the pole o