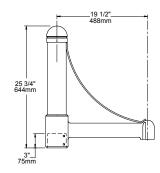

## **DIMENSIONS**

SLA20B (4" pole)

SLA20B-2 (4" pole)

## 1. ARM

SLA20B (Slips over 4" pole. Weight: 14 lbs. EPA: 1.40) SLA20B-2 (Twin arms, slips over 4" pole. Weight: 24 lbs. EPA: 1.70)