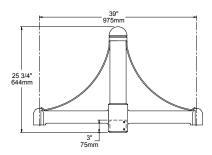

## **DIMENSIONS**

SLA20B (4" pole)

SLA20B-2 (4" pole)

## 1. ARM

SLA20B (Slips over 4" pole. Weight: 14 lbs. EPA: 1.40) SLA20B-2 (Twin arms, slips over 4" pole. Weight: 24 lbs. EPA: 1.70)