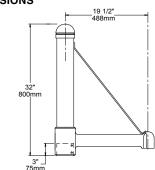

## **DIMENSIONS**

SLA20C (4" pole)

l

The arm shall slip over a 4"/100mm or 5"/125mm diameter pole or tenon. The cast aluminum slip fitter shall have six stainless steel cup point set screws for securing the arm to the pole or tenon.

SLA20C-2 (4" pole)