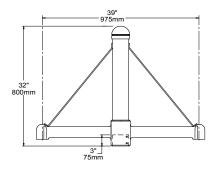

## **DIMENSIONS**

SLA20C (4" pole)

l

The arm shall slip over a 4"/100mm or 5"/125mm diameter pole or tenon. The cast aluminum slip fitter shall have six stainless steel cup point set screws for securing the arm to the pole or tenon.

SLA20C-2 (4" pole)