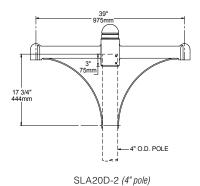

## 1. ARM

SLA20D (Slips over 4" pole. Weight: 12 lbs. EPA: .75) SLA20D-2 (Twin arms, slips over 4" pole. Weight: 21 lbs. EPA: 1.18)