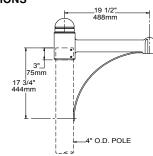

## **DIMENSIONS**

SLA20D (4" pole)

## 1. ARM

SLA20D (Slips over 4" pole. Weight: 12 lbs. EPA: .75) SLA20D-2 (Twin arms, slips over 4" pole. Weight: 21 lbs. EPA: 1.18)