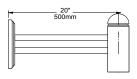

## **DIMENSIONS**

SLA22U (4" or 5" pole)

SLA22D (4" or 5" pole)

The arm shall bolt to a 4"/100mm diameter pole

architectural arealighting

ARCHITECTURAL AREA LIGHTING
16555 East Gale Ave. | City of Industry | CA 91745
P 626.968.5666 | F 626.369.2695 | www.aal.net
Copyright © 2012 | REV 6.12