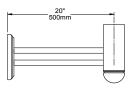

## **DIMENSIONS**

SLA22U (4" or 5" pole)

SLA22D (4" or 5" pole)

The arm shall bolt to a 4"/100mm diameter pole

architectural arealighting

ARCHITECTURAL AREA LIGHTING
16555 East Gale Ave. | City of Industry | CA 91745
P 626.968.5666 | F 626.369.2695 | www.aal.net
Copyright © 2012 | REV 6.12