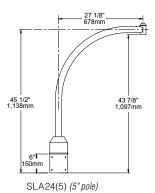

## 1. ARM

SLA24 (Slip over a 4" pole. Weight: 9 lbs. EPA: .85) SLA24(5) (Slip over a 5" pole. Weight: 11 lbs. EPA: 1.17) SLA24-2 (Twin arms. Slip over a 4" pole. Weight: 14 lbs. EPA: 1.59)

SLA24(5)-2 (Twin arms. Slip over a 5" pole. Weight: 16 lbs. EPA: 1.81)