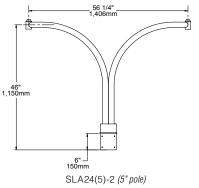

SLA24

1. ARM

2. COLOR

## 1. ARM

SLA24 (Slip over a 4" pole. Weight: 9 lbs. EPA: .85) SLA24(5) (Slip over a 5" pole. Weight: 11 lbs. EPA: 1.17) SLA24-2 (Twin arms. Slip over a 4" pole. Weight: 14 lbs. EPA: 1.59)

SLA24(5)-2 (Twin arms. Slip over a 5" pole. Weight: 16 lbs. EPA: 1.81)