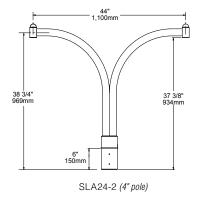

## 1. ARM

SLA24 (Slip over a 4" pole. Weight: 9 lbs. EPA: .85) SLA24(5) (Slip over a 5" pole. Weight: 11 lbs. EPA: 1.17) SLA24-2 (Twin arms. Slip over a 4" pole. Weight: 14 lbs. EPA: 1.59)

SLA24(5)-2 (Twin arms. Slip over a 5" pole. Weight: 16 lbs. EPA: 1.81)