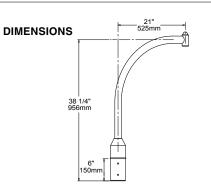

SLA24

1. ARM

2. COLOR

## 1. ARM

SLA24 (Slip over a 4" pole. Weight: 9 lbs. EPA: .85) SLA24(5) (Slip over a 5" pole. Weight: 11 lbs. EPA: 1.17) SLA24-2 (Twin arms. Slip over a 4" pole. Weight: 14 lbs. EPA: 1.59)

SLA24(5)-2 (Twin arms. Slip over a 5" pole. Weight: 16 lbs. EPA: 1.81)

## 2. COLOR

MDB Bronze Metallic WH Arctic White VBU Verde Blue BL Black BLT Matte Black CRT Corten MAL Matte Aluminum Dark Bronze MG Medium Grey DGN Dark Green AGN Antique Green TT Titanium LG Light Grey WDB Weathered Bronze RAL Premium Color CUSTOM \* \* Contact Factory



SLA24 (4" pole)







## **SPECIFICATIONS**

The arms shall be of one piece unitized aluminum construction, fully welded and assembled. The slip fitter shall be cast aluminum with an internal wireway and pole stop. The arm shall be prewired with a quick connector for easy installation.

The arms shall have a cast aluminum fitter welded to the top of the arm(s) for attaching the fixture. The fixture shall be mounted with three stainless steel bolts through the top of the arm fitter into the fixture. The attachment point shall have a silicone pad for sealing the fixture to arm connection.

The arm shall slip over a 4"/100mm or 5"/125mm diameter pole or tenon. The cast aluminum slip fitter shall have six stainless steel cup point set screws for securing the arm to the pole or tenon.

JOB *