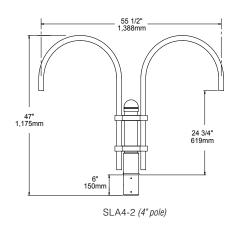

### **DIMENSIONS**

SLA4 (4" pole)

## 1. ARM

SLA4 (Slips over 4" pole. Weight: 14 LBS. EPA: 1.39)