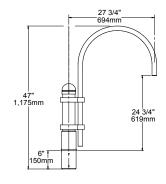

### **DIMENSIONS**

SLA4 (4" pole)

## 1. ARM

SLA4 (Slips over 4" pole. Weight: 14 LBS. EPA: 1.39)