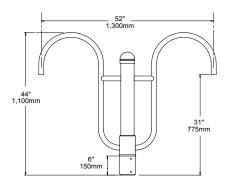

## 1. ARM

SLA9 (Slips over 4" pole. Weight: 18 lbs. EPA: 1.90)
SLA9-2 (Twin arms, slips over 4" pole. Weight: 24 lbs. EPA: 2.44)

1. ARM

SLA9 (4" pole)

SLA9-2 (4" pole)