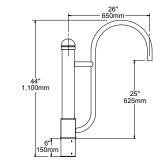

## 1. ARM

SLA9 (Slips over 4" pole. Weight: 18 lbs. EPA: 1.90)
SLA9-2 (Twin arms, slips over 4" pole. Weight: 24 lbs. EPA: 2.44)

1. ARM

SLA9 (4" pole)

SLA9-2 (4" pole)