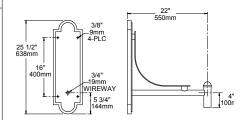

TYPE



WMA10

1. ARM

2. COLOR

## 1. ARM

WMA10 (Weight: 16 lbs.)

## 2. COLOR

WH Arctic White BL Black BLT Matte Black Dark Bronze DB DGN Dark Green TT Titanium WDB Weathered Bronze LG Light Grey

MDB Bronze Metallic VBU Verde Blue CRT Corten MAL Matte Aluminum MG Medium Grey AGN Antique Green

RAL Premium Color CUSTOM \* \* Contact Factory

## **DIMENSIONS**



Note: Back plate is welded to the arm.

WMA9U

## **SPECIFICATIONS**

The arm shall be of one piece unitized aluminum construction, fully welded and assembled. The back plate shall be one piece cast aluminum. The arm shall be prewired with a quick connector for easy installation.

The arm shall have a cast aluminum fitter welded to the top of the arm(s) for attaching the fixture. The fixture shall be mounted with three stainless steel bolts through the top of the arm fitter into the fixture. The attachment point shall have a silicone pad for sealing the fixture to arm connection.

Mounting hardware and J-box by others.

architectural

JOB **TYPE** NOTES -