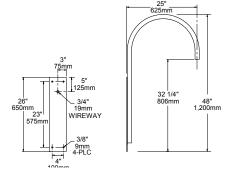

| ٦ | ГΥ | Р | F |
|---|----|---|---|



WMA11

1. ARM

2. COLOR

## 1. ARM

WMA11 (Weight: 10 lbs.)

## 2. COLOR

MDB Bronze Metallic WH Arctic White VBU Verde Blue BL Black CRT Corten BLT Matte Black DB Dark Bronze MAL Matte Aluminum DGN Dark Green MG Medium Grey AGN Antique Green TT Titanium LG Light Grey WDB Weathered Bronze

RAL Premium Color
CUSTOM \* \* Contact Factory

## **DIMENSIONS**



Note: Back plate is welded to the arm.

WMA10

## **SPECIFICATIONS**

The arm shall be of one piece unitized aluminum construction, fully welded and assembled. The back plate shall be one piece cast aluminum. The arm shall be prewired with a quick connector for easy installation.

The arm shall have a cast aluminum fitter welded to the top of the arm(s) for attaching the fixture. The fixture shall be mounted with three stainless steel bolts through the top of the arm fitter into the fixture. The attachment point shall have a silicone pad for sealing the fixture to arm connection.

Mounting hardware and J-box by others.

architectural arealighting

JOB — TYPE — NOTES — —