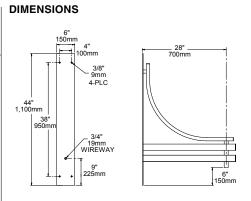

## SPECIFICATIONS

The arm shall be of one piece unitized aluminum construction, fully welded and assembled. The back plate shall be one piece cast aluminum. The arm shall be prewired with a quick connector for easy installation.

The arm shall have a cast aluminum fitter welded to the top of the arm(s) for attaching the fixture. The fixture shall be mounted with three stainless steel bolts through the top of the arm fitter into the fixture. The attachment point shall have a silicone pad for sealing the fixture to arm connection.

Mounting hardware and J-box by others.

TYPE NOTES -

| 1 |

1. ARM

WMA16 (Weight: 22 lbs.)

1. ARM