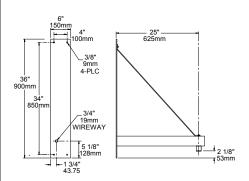

| ٦ | ΓΥ | Р | F |
|---|----|---|---|



WMA17

1. ARM

2. COLOR

## 1. ARM

WMA17 (Weight: 15 lbs.)

## 2. COLOR

WH Arctic White
BL Black
BLT Matte Black
DB Dark Bronze
DGN Dark Green
TT Titanium
WDB Weathered Bronze

MDB Bronze Metallic VBU Verde Blue CRT Corten MAL Matte Aluminum MG Medium Grey AGN Antique Green

LG Light Grey
RAL Premium Color
CUSTOM \* \* Contact Factory

## **DIMENSIONS**



Note: Back plate is welded to the arm.

WMA17

## **SPECIFICATIONS**

The arm shall be of one piece unitized aluminum construction, fully welded and assembled. The back plate shall be one piece cast aluminum. The arm shall be prewired with a quick connector for easy installation.

The arm shall have a cast aluminum fitter welded to the top of the arm(s) for attaching the fixture. The fixture shall be mounted with three stainless steel bolts through the top of the arm fitter into the fixture. The attachment point shall have a silicone pad for sealing the fixture to arm connection.

Mounting hardware and J-box by others.

architectural arealighting

JOB \_\_\_\_\_\_\_
TYPE \_\_\_\_\_
NOTES \_\_\_\_\_