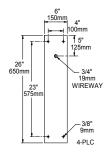

# **DIMENSIONS**

Note: Back plate is welded to the arm.

WMA18

# **SPECIFICATIONS**

The arm shall be of one piece unitized aluminum construction, fully welded and assembled. The back plate shall be one piece cast aluminum. The arm shall be prewired with a quick connector for easy installation.