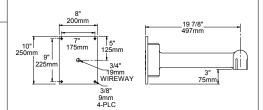

TYPE



WMA20

## 1. ARM

2. COLOR

## 1. ARM

WMA20 (Weight: 12 lbs.)

## 2. COLOR

MDB Bronze Metallic WH Arctic White VBU Verde Blue Black CRT Corten Matte Black BLT MAL Matte Aluminum Dark Bronze DB DGN Dark Green MG Medium Grey AGN Antique Green Titanium LG Light Grey WDB Weathered Bronze RAL Premium Color

CUSTOM \* \* Contact Factory

# **DIMENSIONS**



Note: Back plate is welded to the arm.

WMA20

#### **SPECIFICATIONS**

The arm shall be of one piece unitized aluminum construction, fully welded and assembled. The back plate shall be one piece cast aluminum. The arm shall be prewired with a quick connector for easy installation.

The arm shall have a cast aluminum fitter welded to the top of the arm(s) for attaching the fixture. The fixture shall be mounted with three stainless steel bolts through the top of the arm fitter into the fixture. The attachment point shall have a silicone pad for sealing the fixture to arm connection.

Mounting hardware and J-box by others.

architectural arealighting

Copyright © 2012 | REV 6.12

ARCHITECTURAL AREA LIGHTING

16555 East Gale Ave. | City of Industry | CA 91745

P 626.968.5666 | F 626.369.269