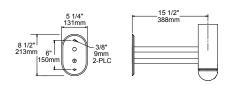

# **DIMENSIONS**

Note: Back plate is welded to the arm.

WMA22U

Note: Back plate is welded to the arm.

WMA22D