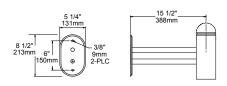

# **DIMENSIONS**

Note: Back plate is welded to the arm.

WMA22U

Note: Back plate is welded to the arm.

WMA22D