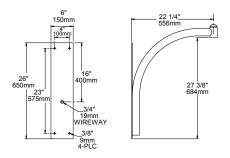

WMA24

1. ARM

2. COLOR

## 1. ARM

WMA24 (Weight: 12 lbs.)

## 2. COLOR

MDB Bronze Metallic WH Arctic White VBU Verde Blue Black CRT Corten Matte Black BLT Dark Bronze MAL Matte Aluminum DB DGN Dark Green MG Medium Grey AGN Antique Green Titanium LG Light Grey WDB Weathered Bronze RAL Premium Color

CUSTOM \* \* Contact Factory

## **DIMENSIONS**



Note: Back plate is welded to the arm.

WMA24

## **SPECIFICATIONS**

The arm shall be of one piece unitized aluminum construction, fully welded and assembled. The back plate shall be one piece cast aluminum. The arm shall be prewired with a quick connector for easy installation.

The arm shall have a cast aluminum fitter welded to the top of the arm(s) for attaching the fixture. The fixture shall be mounted with three stainless steel bolts through the top of the arm fitter into the fixture. The attachment point shall have a silicone pad for sealing the fixture to arm connection.

Mounting hardware and J-box by others.

architectural arealighting

JOB — TYPE — NOTES — —