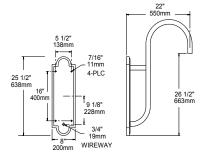

CUSTOM \* \* Contact Factory



WMA6

1. ARM

2. COLOR

## 1. ARM

WMA6 (Weight: 14 lbs.)

## 2. COLOR

MDB Bronze Metallic WH Arctic White VBU Verde Blue Black BL BLT Matte Black CRT Corten MAL Matte Aluminum Dark Bronze MG Medium Grey DGN Dark Green AGN Antique Green TT Titanium LG Light Grey WDB Weathered Bronze RAL Premium Color

## **DIMENSIONS**



Note: Back plate is welded to the arm.

WMA6

## **SPECIFICATIONS**

The arm shall be of one piece unitized aluminum construction, fully welded and assembled. The back plate shall be one piece cast aluminum. The arm shall be prewired with a quick connector for easy installation.

The arm shall have a cast aluminum fitter welded to the top of the arm(s) for attaching the fixture. The fixture shall be mounted with three stainless steel bolts through the top of the arm fitter into the fixture. The attachment point shall have a silicone pad for sealing the fixture to arm connection.

Mounting hardware and J-box by others.

architectural arealighting

ARCHITECTURAL AREA LIGHTING
16555 East Gale Ave. | City of Industry | CA 91745
P 626.968.5666 | F 626.369.2695 | www.aal.net
Copyright © 2012 |