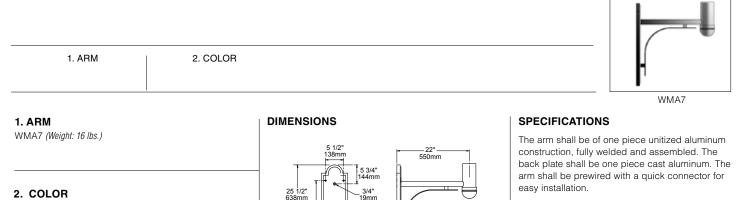

The arm shall have a cast aluminum fitter welded to the top of the arm(s) for attaching the fixture. The fixture shall be mounted with three stainless steel bolts through the top of the arm fitter into the fixture. The attachment point shall have a silicone pad for sealing the fixture to arm connection.

DGN Dark Green

TT Titanium

Dark Bronze

WDB Weathered Bronze

MDB Bronze Metallic

BI Black

DB

Note: Back plate is welded to the arm.