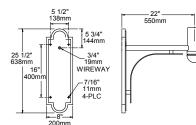

The arm shall have a cast aluminum fitter welded to the top of the arm(s) for attaching the fixture. The fixture shall be mounted with three stainless steel bolts through the top of the arm fitter into the fixture. The attachment point shall have a silicone pad for sealing the fixture to arm connection.

DGN Dark Green

TT Titanium

Dark Bronze

WDB Weathered Bronze

MDB Bronze Metallic

BI Black

DB

Note: Back plate is welded to the arm.