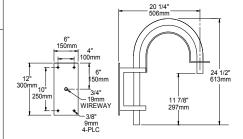

# **DIMENSIONS**

Note: Back plate is welded to the arm.

8AMW

# **SPECIFICATIONS**

The arm shall be of one piece unitized aluminum construction, fully welded and assembled. The back plate shall be one piece cast aluminum. The arm shall be prewired with a quick connector for easy installation.

The arm shall have a cast aluminum fitter welded to the top of the arm(s) for attaching the fixture. The fixture shall be mounted with three stainless steel bolts through the top of the arm fitter into the fixture. The attachment point shall have a silicone pad for sealing the fixture to arm connection.

Mounting hardware and J-box by others.