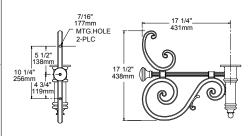

## **DIMENSIONS**

TRA1M (4" or 5" pole)

TRA1L (4" or 5" pole)

The arm shall bolt to a 4"/100mm O.D. pole.

JOB **TYPE** NOTES ARCHITECTURAL AREA LIGHTING 16555 East Gale Ave. | City of Industry | CA 91745 P 626.968.5666 | F 626.369.2695 | www.aal.net Copyright © 2012 | REV 6.12 I 1 I