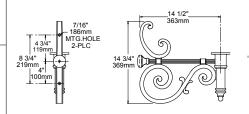

## **DIMENSIONS**

TRA1M (4" or 5" pole)

TRA1L (4" or 5" pole)

The arm shall bolt to a 4"/100mm O.D. pole.

JOB **TYPE** NOTES ARCHITECTURAL AREA LIGHTING 16555 East Gale Ave. | City of Industry | CA 91745 P 626.968.5666 | F 626.369.2695 | www.aal.net Copyright © 2012 | REV 6.12 I 1 I