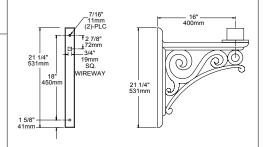

### 1. ARM

TRA3 (Single arm. Weight: 14 lbs. EPA: .90)

### **DIMENSIONS**

TRA3 (4" or 5" pole)