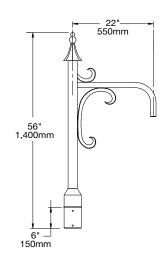

# **DIMENSIONS**

TRA4 (4" pole)

# **SPECIFICATIONS**

The arm shall be one piece cast aluminum construction. The arm shall be prewired with a quick connector for easy installation.

The arm shall have a cast aluminum fitter welded to the top of the arm(s) for attaching the fixture. The fixture shall be mounted with three stainless steel bolts through the top of the arm fitter into the fixture. The attachment point shall have a silicone pad for sealing the fixture to arm connection.

The arm shall bolt to a 4"/100mm diameter pole.

architectural arealighting

JOB
TYPE
NOTES