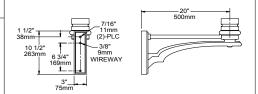

## **DIMENSIONS**

TRA55 (4" or 5" pole)

The arm shall bolt to a 4"/100mm diameter pole.

architectural arealighting