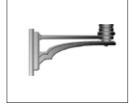

TRA55

1. ARM 2. COLOR

## 1. ARM

TRA55 (Single arm. Weight: 10 lbs. EPA: .67)

## 2. COLOR

MDB Bronze Metallic WH Arctic White VBU Verde Blue BL Black CRT Corten BLT Matte Black DB Dark Bronze MAL Matte Aluminum MG Medium Grey DGN Dark Green AGN Antique Green TT Titanium LG Light Grey WDB Weathered Bronze RAL Premium Color CUSTOM \* \* Contact Factory

## **DIMENSIONS**



TRA55 (4" or 5" pole)

## **SPECIFICATIONS**

The arm shall be one piece cast aluminum construction. The arm shall be prewired with a quick connector for easy installation.

The arm shall have a cast aluminum fitter welded to the top of the arm(s) for attaching the fixture. The fixture shall be mounted with three stainless steel bolts through the top of the arm fitter into the fixture. The attachment point shall hav