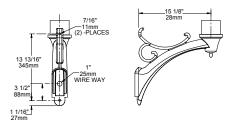

## **DIMENSIONS**

TRA56 (4" or 5" pole)

The arm shall bolt to a 4"/100mm diameter pole.

NOTE: Arm can be ordered for a 5" o.d. pole.

JOB — TYPE — NOTES — —