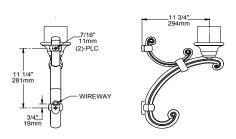

# 1. ARM

TRA57 (Single arm. Weight: 7 lbs. EPA: .67)

# **DIMENSIONS**

TRA57 (4" or 5" pole)