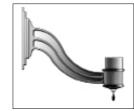

## 1. ARM

TRA5U (Mount up. Weight: 9 lbs. EPA: .62) TRA5D (Mount down. Weight: 9 lbs. EPA: .62)