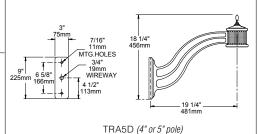

## 1. ARM

TRA5U (Mount up. Weight: 9 lbs. EPA: .62) TRA5D (Mount down. Weight: 9 lbs. EPA: .62)

## **DIMENSIONS**

TRA5U (4" or 5" pole)