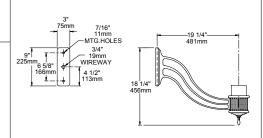

2. COLOR



TRA5U

1. ARM

## 1. ARM

TRA5U (Mount up. Weight: 9 lbs. EPA: .62) TRA5D (Mount down. Weight: 9 lbs. EPA: .62)

## 2. COLOR

MDB Bronze Metallic WH Arctic White VBU Verde Blue Black ΒI BLT Matte Black CRT Corten Dark Bronze MAL Matte Aluminum MG Medium Grey DGN Dark Green AGN Antique Green Titanium TT LG Light Grey WDB Weathered Bronze

RAL Premium Color CUSTOM \* \* Contact Factory

## **DIMENSIONS**



TRA5U (4" or 5" pole)



## **SPECIFICATIONS**

The arm shall be of one piece unitized aluminum construction, fully welded and assembled. The slip fitter shall be cast aluminum with an internal wireway and pole stop. The arm shall be prewired with a quick connector for easy installation.

The arm shall have a cast aluminum fitter welded to the top of the arm(s) for attaching the fixture. The fixture shall be mounted with three stainless steel bolts through the top of the arm fitter into the fixture. The attachment point shall have a silicone pad for sealing the fixture to arm connection.

The arm shall bolt to a 4"/100mm O.D. pole. The cast aluminum slip fitter shall have six stainless steel cup point set screws for securing the arm to the pole or tenon.

Note: Fixture type and mounting