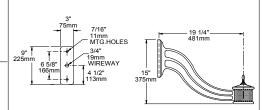

## **DIMENSIONS**

TRA6U (4" or 5" pole)

TRA6D (4" or 5" pole)

The arm shall bolt to a 4"/100mm O.D. pole.

Note: Fixture type and mounting orientation will determine size of arm tail.

JOB **TYPE** NOTES -ARCHITECTURAL AREA LIGHTING 16555 East Gale Ave. | City of Industry | CA 91745 P 626.968.5666 | F 626.369.2695 | www.aal.net Copyright © 2012 | REV 6.12 I 1 I