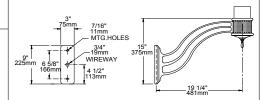

## **DIMENSIONS**

TRA6U (4" or 5" pole)

TRA6D (4" or 5" pole)

The arm shall bolt to a 4"/100mm O.D. pole.

Note: Fixture type and mounting orientation will determine size of arm tail.

JOB **TYPE** NOTES -ARCHITECTURAL AREA LIGHTING 16555 East Gale Ave. | City of Industry | CA 91745 P 626.968.5666 | F 626.369.2695 | www.aal.net Copyright © 2012 | REV 6.12 I 1 I