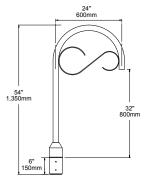

## **DIMENSIONS**

TRA8 (4" pole)

## 1. ARM

TRA8 (Single arm. Weight: 13 lbs. EPA: 1.34) TRA8-2 (Twin arms. Weight: 21 lbs. EPA: 2.68)