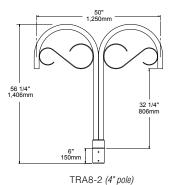

## **DIMENSIONS**

TRA8 (4" pole)

## 1. ARM

TRA8 (Single arm. Weight: 13 lbs. EPA: 1.34) TRA8-2 (Twin arms. Weight: 21 lbs. EPA: 2.68)