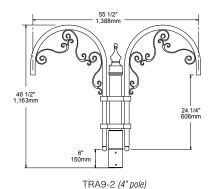

### 1. ARM

TRA9 (Single arm. Weight: 17 lbs. EPA: 1.90) TRA9-2 (Twin arms. Weight: 25 lbs. EPA: 2.72)