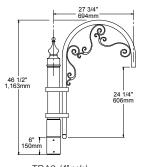

TRA9

# 1. ARM

2. COLOR

### 1. ARM

TRA9 (Single arm. Weight: 17 lbs. EPA: 1.90) TRA9-2 (Twin arms. Weight: 25 lbs. EPA: 2.72)

## 2. COLOR

MDB Bronze Metallic WH Arctic White Black VBU Verde Blue CRT Corten BLT Matte Black MAL Matte Aluminum DB Dark Bronze MG Medium Grey DGN Dark Green AGN Antique Green TT Titanium WDB Weathered Bronze LG Light Grey

RAL Premium Color CUSTOM \* \* Contact Factory

## **DIMENSIONS**



TRA9 (4" pole)



## **SPECIFICATIONS**

The arm shall be of one piece unitized aluminum construction, fully welded and assembled. The slip fitter shall be cast aluminum with an internal wireway and pole stop. The arm shall be prewired with a quick connector for easy installation.

The arm shall have a cast aluminum fitter welded to the top of the arm(s) for attaching the fixture. The fixture shall be mounted with three stainless steel bolts through the top of the arm fitter into the fixture. The attachment point shall have a silicone pad for sealing the fixture to arm connection.

The arm shall slip over a 4"/100mm diameter pole or tenon. The cast aluminum slip fitter shall have six stainless steel cup point set screws for securing the arm to the pole or tenon.

**TYPE** NOTES -ARCHITEC