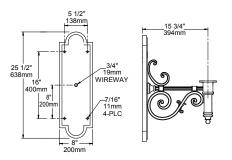

## **DIMENSIONS**

Note: Back plate is welded to the arm.

WMA1M

Note: Back plate is welded to the arm.

WMA1L

## **SPECIFICATIONS**

The arm shall be of one piece unitized aluminum construction, fully welded and assembled. The back plate shall be one piece cast aluminum. The arm shall be prewired with a quick connector for easy installation.

The arm shall have a cast aluminum fitter welded to the top of the arm(s) for attaching the fixture. The fixture shall be mounted with three stainless steel bolts through the top of the arm fitter into the fixture. The attachment point shall have a silicone pad for sealing the fixture to arm connection.

Mounting hardware and J-box by others.

JOB \_\_\_\_\_\_
TYPE \_\_\_\_\_
NOTES \_\_\_\_\_