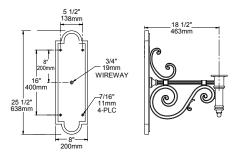

## **DIMENSIONS**

Note: Back plate is welded to the arm.

WMA1M

Note: Back plate is welded to the arm.

WMA1L

## **SPECIFICATIONS**

The arm shall be of one piece unitized aluminum construction, fully welded and assembled. The back plate shall be one piece cast aluminum. The arm shall be prewired with a quick connector for easy installation.

The arm shall have a cast aluminum fitter welded to the top of the arm(s) for attaching the fixture. The fixture shall be mounted with three stainless steel bolts through the top of the arm fitter into the fixture. The attachment point shall have a silicone pad for sealing the fixture to arm connection.

Mounting hardware and J-box by others.

JOB \_\_\_\_\_\_
TYPE \_\_\_\_\_
NOTES \_\_\_\_\_