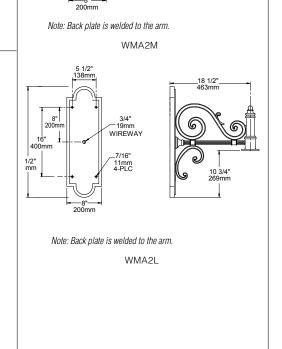

15 3/4<u>"</u> 394mm \_\_\_\_\_3/4" \_\_\_\_\_19mm WIREWAY 7/16"

275mm

Mounting hardware and J-box by others.

JOB TYPE NOTES

11mm 4-PLC

WMA2M

2. COLOR

MDB Bronze Metallic

MAL Matte Aluminum

MG Medium Grey

8"

ł ÷.,

200r

5 1/2" 138mm

1. ARM

1. ARM

2. COLOR

ΒL Black