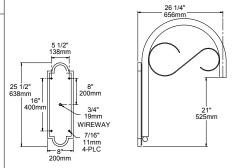

WMA37

1. ARM

2. COLOR

## 1. ARM

WMA37 (Weight: 12 lbs.)

## 2. COLOR

MDB Bronze Metallic WH Arctic White VBU Verde Blue BL Black CRT Corten BLT Matte Black MAL Matte Aluminum DB Dark Bronze MG Medium Grey DGN Dark Green AGN Antique Green TT Titanium WDB Weathered Bronze LG Light Grey RAL Premium Color

CUSTOM \* \* Contact Factory

## **DIMENSIONS**



Note: Back plate is welded to the arm.

WMA37

## **SPECIFICATIONS**

The arm shall be of one piece unitized aluminum construction, fully welded and assembled. The back plate shall be one piece cast aluminum. The arm shall be prewired with a quick connector for easy installation.

The arm shall have a cast aluminum fitter welded to the top of the arm(s) for attaching the fixture. The fixture shall be mounted with three stainless steel bolts through the top of the arm fitter into the fixture. The attachment point shall have a silicone pad for sealing the fixture to arm connection.

Mounting hardware and J-box by others.

architectural arealighting

JOB — TYPE — NOTES — —