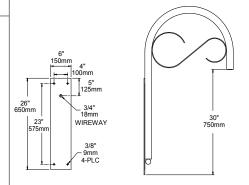

WMA38

1. ARM

2. COLOR

## 1. ARM

WMA38 (Weight: 12 lbs.)

## 2. COLOR

MDB Bronze Metallic WH Arctic White Black VBU Verde Blue CRT Corten BLT Matte Black MAL Matte Aluminum DB Dark Bronze DGN Dark Green MG Medium Grey TT Titanium AGN Antique Green LG Light Grey WDB Weathered Bronze RAL Premium Color CUSTOM \* \* Contact Factory

## **DIMENSIONS**



WMA38

Note: Back plate is welded to the arm.

## **SPECIFICATIONS**

The arm shall be of one piece unitized aluminum construction, fully welded and assembled. The back plate shall be one piece cast aluminum. The arm shall be prewired with a quick connector for easy installation.

The arm shall have a cast aluminum fitter welded to the top of the arm(s) for attaching the fixture. The fixture shall be mounted with three stainless steel bolts through the top of the arm fitter into the fixture. The attachment point shall have a silicone pad for sealing the fixture to arm connection.

Mounting hardware and J-box by others.

architectural arealighting

JOB **TYPE** NOTES -ARCHITECTURAL AREA LIGHTING 16555 East Gale Ave. | City of Industry | CA 91745 P 626.968.5666 | F 626.369.2695 | www.aal.n