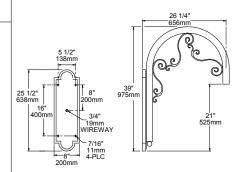

WMA39

1. ARM

2. COLOR

2. COLOR

WMA39 (Weight: 14 lbs.)

1. ARM

MDB Bronze Metallic WH Arctic White VBU Verde Blue Black CRT Corten Matte Black BLT Dark Bronze MAL Matte Aluminum DB DGN Dark Green MG Medium Grey AGN Antique Green Titanium LG Light Grey WDB Weathered Bronze

RAL Premium Color CUSTOM \* \* Contact Factory

## **DIMENSIONS**



Note: Back plate is welded to the arm.

WMA39

## **SPECIFICATIONS**

The arm shall be of one piece unitized aluminum construction, fully welded and assembled. The back plate shall be one piece cast aluminum. The arm shall be prewired with a quick connector for easy installation.

The arm shall have a cast aluminum fitter welded to the top of the arm(s) for attaching the fixture. The fixture shall be mounted with three stainless steel bolts through the top of the arm fitter into the fixture. The attachment point shall have a silicone pad for sealing the fixture to arm connection.

Mounting hardware and J-box by others.

JOB

| 1 |

**TYPE** NOTES -ARCHITECTURAL AREA LIGHTING 16555 East Gale Ave. | City of Industry | CA 91745 P 626.968.5666 | F 626.369.2695 | www.aal.net Copyright © 2012