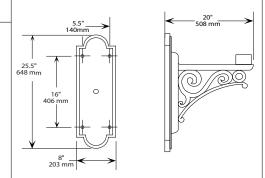

WMA3

I 1 I

1. ARM 2. COLOR

## 1. ARM

WMA3 (Weight: 17 lbs.)

## 2. COLOR

WH Arctic White MDB Bronze Metallic VBU Verde Blue Black CRT Corten BLT Matte Black MAL Matte Aluminum DB Dark Bronze MG Medium Grey DGN Dark Green AGN Antique Green TT Titanium LG Light Grey WDB Weathered Bronze

RAL Premium Color CUSTOM \* \* Contact Factory

## **DIMENSIONS**



Note: Back plate is welded to the arm.

WMA3

## **SPECIFICATIONS**

The arm shall be of one piece unitized aluminum construction, fully welded and assembled. The back plate shall be one piece cast aluminum. The arm shall be prewired with a quick connector for easy installation.

The arm shall have a cast aluminum fitter welded to the top of the arm(s) for attaching the fixture. The fixture shall be mounted with three stainless steel bolts through the top of the arm fitter into the fixture. The attachment point shall have a silicone pad for sealing the fixture to arm connection.

Mounting hardware and J-box by others.

JOB **TYPE** NOTES -ARCHITECTURAL AREA LIGHTING 16555 East Gale Ave. | City of Industry | CA 91745 P 626.968.5666 | F 626.369.2695 | www.aal.net

Copyright © 2012 | REV 6.