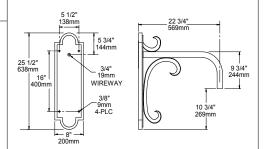

WMA4

1. ARM

2. COLOR

## 1. ARM

WMA4 (Weight: 12 lbs.)

## 2. COLOR

WH Arctic White

BL Black
BLT Matte Black
DB Dark Bronze
DGN Dark Green
TT Titanium
WDB Weathered Bronze

MDB Bronze Metallic
VBU Verde Blue
CRT Corten
MAL Matte Aluminum
MG Medium Grey
AGN Antique Green
LG Light Grey

RAL Premium Color
CUSTOM \* \* Contact Factory

## **DIMENSIONS**



Note: Back plate is welded to the arm.

WMA4

## **SPECIFICATIONS**

The arm shall be of one piece unitized aluminum construction, fully welded and assembled. The back plate shall be one piece cast aluminum. The arm shall be prewired with a quick connector for easy installation.

The arm shall have a cast aluminum fitter welded to the top of the arm(s) for attaching the fixture. The fixture shall be mounted with three stainless steel bolts through the top of the arm fitter into the fixture. The attachment point shall have a silicone pad for sealing the fixture to arm connection.

Mounting hardware and J-box by others.

architectural arealighting

JOB — TYPE — NOTES — —