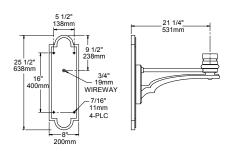

WMA55

1. ARM

2. COLOR

## 1. ARM

WMA55 (Weight: 10 lbs.)

## 2. COLOR

WH Arctic White VBU Verde Blue Black CRT Corten BLT Matte Black DB Dark Bronze DGN Dark Green Titanium LG Light Grey WDB Weathered Bronze

MDB Bronze Metallic

MAL Matte Aluminum MG Medium Grey AGN Antique Green

RAL Premium Color

CUSTOM \* \* Contact Factory

## **DIMENSIONS**



Note: Back plate is welded to the arm.

WMA55

## **SPECIFICATIONS**

The arm shall be of one piece unitized aluminum construction, fully welded and assembled. The back plate shall be one piece cast aluminum. The arm shall be prewired with a quick connector for easy installation.

The arm shall have a cast aluminum fitter welded to the top of the arm(s) for attaching the fixture. The fixture shall be mounted with three stainless steel bolts through the top of the arm fitter into the fixture. The attachment point shall have a silicone pad for sealing the fixture to arm connection.

Mounting hardware and J-box by others.

JOB **TYPE** NOTES -ARCHITECTURAL AREA LIGHTING 16555 East Gale Ave. | City of Industry | CA 91745 P 626.968.5666 | F 626.369.2695 | www.aal.net Copyright © 2012 | REV 6.