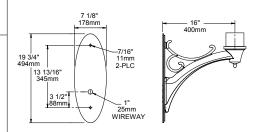

## 1. ARM

WMA56 (Weight: 10 lbs.)

## **DIMENSIONS**

Note: Back plate is welded to the arm.

WMA56