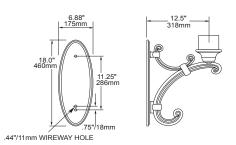

WMA57

1. ARM

2. COLOR

## 1. ARM

WMA57 (Weight: 9 lbs.)

## 2. COLOR

WH Arctic White

 BL
 Black

 BLT
 Matte Black

 DB
 Dark Bronze

 DGN
 Dark Green

 TT
 Titanium

 WDB
 Weathered Bronze

MDB Bronze Metallic
VBU Verde Blue
CRT Corten
MAL Matte Aluminum
MG Medium Grey
AGN Antique Green

LG Light Grey
RAL Premium Color
CUSTOM \* \* Contact Factory

## **DIMENSIONS**



Note: Back plate is welded to the arm.

WMA57

## **SPECIFICATIONS**

The arm shall be of one piece unitized aluminum construction, fully welded and assembled. The back plate shall be one piece cast aluminum. The arm shall be prewired with a quick connector for easy installation.

The arm shall have a cast aluminum fitter welded to the top of the arm(s) for attaching the fixture. The fixture shall be mounted with three stainless steel bolts through the top of the arm fitter into the fixture. The attachment point shall have a silicone pad for sealing the fixture to arm connection.

Mounting hardware and J-box by others.

architectural arealighting

JOB — TYPE — NOTES — ...