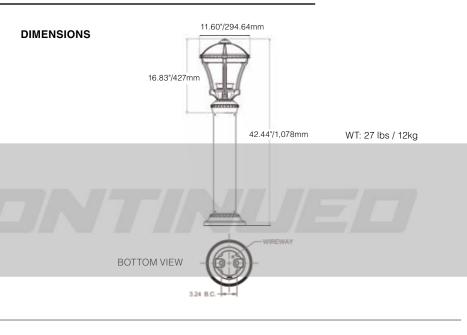

| 1. LUMINAIRE                                                                                                                                                                                                                                                                                                                                                                                                                                                                                                                                                                                                                                                                                                                                                                                                                                                                                                                                                                                                                                                                                                                                                                                                                                                                                                                                                                                                                                                                                                                                                                                                                                                                                                                                                                                                                                                                                                                                                                                                                       | 2. LAMP/LED | 3. COLOR | 4.                                                                                                           | OPTIONS                                                                                                                                                      | 5. MOUNTING                                                                                                                                                                                                                                                                                                                                                                                                                                                                                                                                                                                                                                                                                                                                                                                                                                                                                                                                                                                                                                                                                                                                                                                                                                                                                                                                                                                                                                                                                                                                                                                                                                                                                                                                                                                                                                                                                                                                                                                                                                                                                                              |      |  |
|------------------------------------------------------------------------------------------------------------------------------------------------------------------------------------------------------------------------------------------------------------------------------------------------------------------------------------------------------------------------------------------------------------------------------------------------------------------------------------------------------------------------------------------------------------------------------------------------------------------------------------------------------------------------------------------------------------------------------------------------------------------------------------------------------------------------------------------------------------------------------------------------------------------------------------------------------------------------------------------------------------------------------------------------------------------------------------------------------------------------------------------------------------------------------------------------------------------------------------------------------------------------------------------------------------------------------------------------------------------------------------------------------------------------------------------------------------------------------------------------------------------------------------------------------------------------------------------------------------------------------------------------------------------------------------------------------------------------------------------------------------------------------------------------------------------------------------------------------------------------------------------------------------------------------------------------------------------------------------------------------------------------------------|-------------|----------|--------------------------------------------------------------------------------------------------------------|--------------------------------------------------------------------------------------------------------------------------------------------------------------|--------------------------------------------------------------------------------------------------------------------------------------------------------------------------------------------------------------------------------------------------------------------------------------------------------------------------------------------------------------------------------------------------------------------------------------------------------------------------------------------------------------------------------------------------------------------------------------------------------------------------------------------------------------------------------------------------------------------------------------------------------------------------------------------------------------------------------------------------------------------------------------------------------------------------------------------------------------------------------------------------------------------------------------------------------------------------------------------------------------------------------------------------------------------------------------------------------------------------------------------------------------------------------------------------------------------------------------------------------------------------------------------------------------------------------------------------------------------------------------------------------------------------------------------------------------------------------------------------------------------------------------------------------------------------------------------------------------------------------------------------------------------------------------------------------------------------------------------------------------------------------------------------------------------------------------------------------------------------------------------------------------------------------------------------------------------------------------------------------------------------|------|--|
|                                                                                                                                                                                                                                                                                                                                                                                                                                                                                                                                                                                                                                                                                                                                                                                                                                                                                                                                                                                                                                                                                                                                                                                                                                                                                                                                                                                                                                                                                                                                                                                                                                                                                                                                                                                                                                                                                                                                                                                                                                    |             |          |                                                                                                              |                                                                                                                                                              |                                                                                                                                                                                                                                                                                                                                                                                                                                                                                                                                                                                                                                                                                                                                                                                                                                                                                                                                                                                                                                                                                                                                                                                                                                                                                                                                                                                                                                                                                                                                                                                                                                                                                                                                                                                                                                                                                                                                                                                                                                                                                                                          | PROB |  |
| 1. LUMINAIRE                                                                                                                                                                                                                                                                                                                                                                                                                                                                                                                                                                                                                                                                                                                                                                                                                                                                                                                                                                                                                                                                                                                                                                                                                                                                                                                                                                                                                                                                                                                                                                                                                                                                                                                                                                                                                                                                                                                                                                                                                       |             |          | 3. COLOR                                                                                                     |                                                                                                                                                              | SPECIFICATIONS                                                                                                                                                                                                                                                                                                                                                                                                                                                                                                                                                                                                                                                                                                                                                                                                                                                                                                                                                                                                                                                                                                                                                                                                                                                                                                                                                                                                                                                                                                                                                                                                                                                                                                                                                                                                                                                                                                                                                                                                                                                                                                           |      |  |
| SYMMETRIC HORIZONTAL OPTICAL SYSTEM         PROB       Providence bollard         Antiperstand Stratter Strat |             |          | WHArctic WhiteBLBlackBLTMatte BlackDBDark BronzeDGNDark GreenTTTitaniumWDBWeathered BronzeMDBBronze Metallic | VBU Verde Blue<br>CRT Corten<br>MAL Matte Aluminum<br>MG Medium Grey<br>AGN Antique Green<br>LG Light Grey<br>RAL Premium Color<br>CUSTOM ** Contact Factory | <ul> <li>HOUSING</li> <li>The fixture housing and base are cast aluminum free of any porosity, foreign materials, or cosme fillers. The shaft shall be 5 in/127 mm wide and 23 in/584 mm tall, extruded 6061-T6 aluminum yielding a fixture height of 42 inches. The ballast is mounted internally and accessed by loosening three set screws and lifting the fixture head off t shaft. Relamping is done by loosening a captive screw on the side of the dome, directly opposite the hinge, and tilting the dome lid back. The lei is tempered glass, sealed to the housing with a silicone gasket. All internal and external hardwa is stainless steel. The fixture is sealed to preved dust, insect or moisture contamination by using one-piece, memory retentive, molded silicone gaskets. The fixture features tamper resistant hardware.</li> <li>ELECTRICAL</li> <li>The ballast is integral to the fixture, mounted on a prewired module with a quick disconnect plug. The ballast module has two keyhole slots and is removable by loosening two screws. All components and materials are U.L. recognized Sockets are pulse rated porcelain. HID ballasts are high power factor, rated for -30°C starting. Medium base porcelain sockets are 4KV rated. Ballasts are wired at the factory for 277 volts, unless specified. Compact fluorescent transformers are electronic, 120 through 277 volts, unless specified. Compact fluorescent transformers are electronic, 120 through 277 volts, unless specified. Compact fluorescent transformers are alectronic, 120 through 277 volts, unless specified. Compact fluorescent transformers are electronic, 120 through 277 volts, unless specified. Compact fluorescent transformers are electronic, 120 through 277 volts, unless specified. Compact fluorescent transformers are alectronic, 120 through 277 volts, unless specified. Compact fluorescent transformers are electronic, 120 through 277 volts and is campactive and is non-point aluminum panel rigidly attached to the die cast aluminum housing. The horizont lamp reflectors shal</li></ul> |      |  |
|                                                                                                                                                                                                                                                                                                                                                                                                                                                                                                                                                                                                                                                                                                                                                                                                                                                                                                                                                                                                                                                                                                                                                                                                                                                                                                                                                                                                                                                                                                                                                                                                                                                                                                                                                                                                                                                                                                                                                                                                                                    |             |          | a power failure. Output o                                                                                    | lack body cap)<br>is the lamp for up to ninety minutes during<br>of the 32 watt lamp will be 575 lumens.<br>lamp will be 750 lumens. Operating               |                                                                                                                                                                                                                                                                                                                                                                                                                                                                                                                                                                                                                                                                                                                                                                                                                                                                                                                                                                                                                                                                                                                                                                                                                                                                                                                                                                                                                                                                                                                                                                                                                                                                                                                                                                                                                                                                                                                                                                                                                                                                                                                          |      |  |
|                                                                                                                                                                                                                                                                                                                                                                                                                                                                                                                                                                                                                                                                                                                                                                                                                                                                                                                                                                                                                                                                                                                                                                                                                                                                                                                                                                                                                                                                                                                                                                                                                                                                                                                                                                                                                                                                                                                                                                                                                                    |             |          | RD (42" overall height x 5"/<br>PM (Semi recessed pier mo                                                    | 27mm dia, extruded fluted body)<br>127mm dia, extruded smooth body)<br>unt)<br>A <u>rms, Poles &amp; Accessories</u>                                         |                                                                                                                                                                                                                                                                                                                                                                                                                                                                                                                                                                                                                                                                                                                                                                                                                                                                                                                                                                                                                                                                                                                                                                                                                                                                                                                                                                                                                                                                                                                                                                                                                                                                                                                                                                                                                                                                                                                                                                                                                                                                                                                          |      |  |