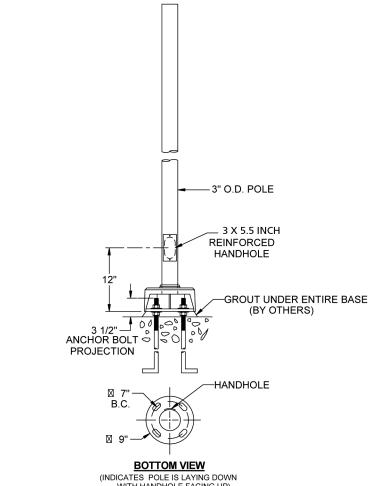

## **DIMENSIONS**

(INDICATES POLE IS LAYING DOWN WITH HANDHOLE FACING UP)

All concrete foundation details are the responsibility of a local structural engineer.