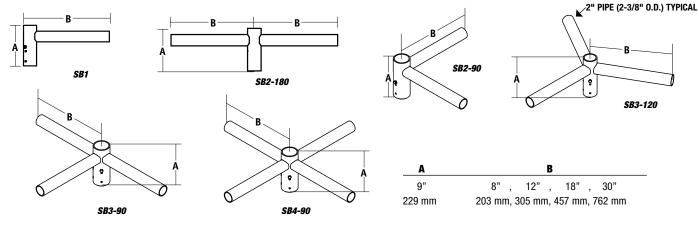

## SPOKE TYPE BRACKETS (STEEL)

(order as separate part #, field installed)

| Catalog Number | Description | Max allowable load per tenon | Bracket EPA, MAX. | Bracket weight, MAX |
|----------------|-------------|------------------------------|-------------------|---------------------|
| SB1            | Single      | 60 lbs (27.2 kg)             | 0.6               | 18                  |
| SB2-180        | Twin, 2@180 | 60 lbs (27.2 kg)             | 1.0               | 27                  |
| SB2-90         | Twin, 2@90  | 60 lbs (27.2 kg)             | 0.8               | 27                  |
| SB3-120        | 3 @ 120     | 60 lbs (27.2 kg)             | 0.9               | 36                  |
| SB3-90         | 3 @ 90      | 60 lbs (27.2 kg)             | 1.0               | 36                  |
| SB4-90         | 4 @ 90      | 60 lbs (27.2 kg)             | 1.0               | 45                  |