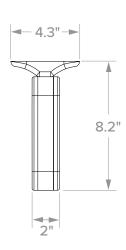

## **DIMENSIONS**

| Single Carton Weight   | 2lbs.  |
|------------------------|--------|
| Master Carton Quantity | 6 each |