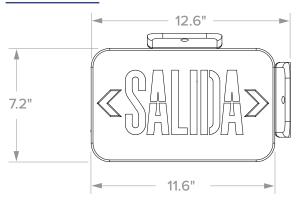

## **DIMENSIONS**

| Single Carton Weight   | 2lbs.  |
|------------------------|--------|
| Master Carton Quantity | 6 each |