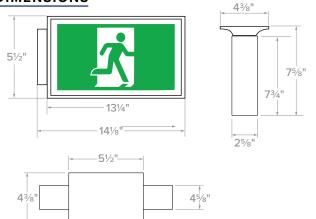

|  |
|----------------|---------------------------------------------------------|--|
| RMEUW          | White Housing, AC only                                  |  |
| RMEUWE         | White Housing, NiCad Battery                            |  |
| RMEUWE-SD      | White Housing, NiCad Battery, Self-Test/Self Diagnostic |  |

# **INPUT POWER REQUIREMENTS**

|           | Input Watts (W) |        | Input Amps (A) |        |
|-----------|-----------------|--------|----------------|--------|
|           | 120VAC          | 230VAC | 120VAC         | 230VAC |
| RMEUW     | 1.4             | 2.6    | 0.09           | 0.27   |
| RMEUWE    | 1.2             | 2.2    | 0.06           | 0.19   |
| RMEUWE-SD | 1.9             | 3.6    | 0.09           | 0.27   |

# **DIMENSIONS**



# **PANEL FACE OPTIONS**



Pictogram Straight From Here



Pictogram Right From Here



Left From Here

| Single Carton Weight   | 6 lbs.  |
|------------------------|---------|
| Master Carton Quantity | 12 each |